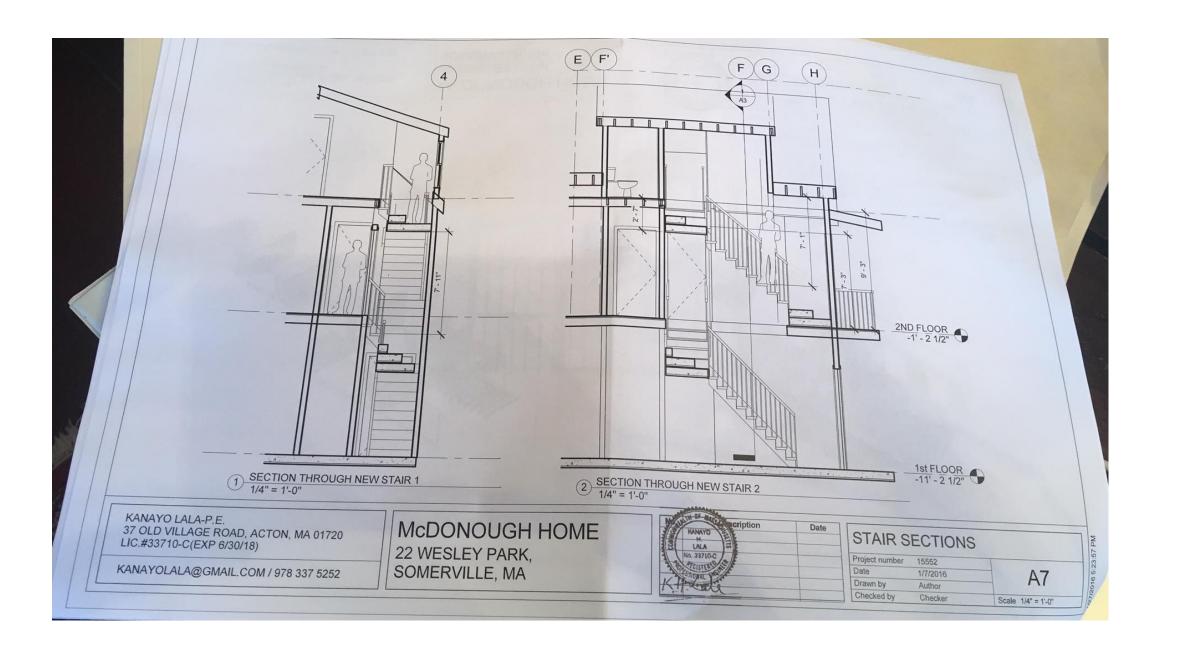

| SECTION        | NS       |                    |
|----------------|----------|--------------------|
| Project number | 15552    |                    |
| Date           | 1/7/2016 | A3                 |
| Drawn by       | DRV      | 7.10               |
| Checked by     | KL       | Scale 1/4" = 1'-0" |