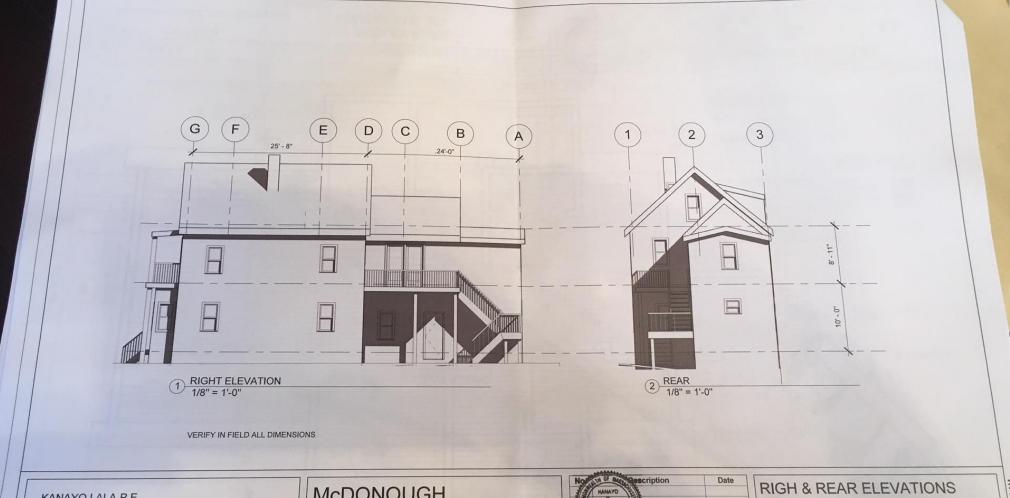

| Project number | 15552     |                    |
|----------------|-----------|--------------------|
| Date           | 6/22/2016 | FX-3               |
| Drawn by       | DRV       |                    |
| Checked by     | KL        | Scale 1/8" = 1'-0" |