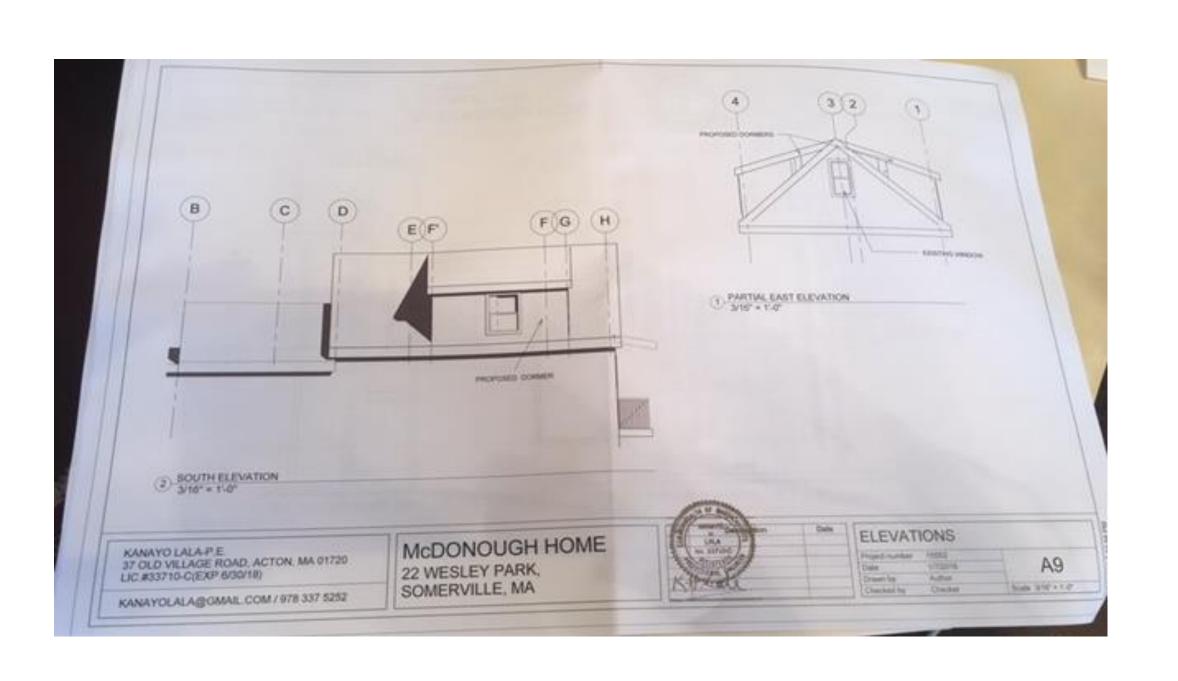

| FRONT | & | LEFT | ELE/ | TAV | IONS |
|-------|---|------|------|-----|------|
|-------|---|------|------|-----|------|

| Project number | 15552     | EV 0               |
|----------------|-----------|--------------------|
| Date           | 6/22/2016 | EX-2               |
| Drawn by       | DRV       |                    |
| Checked by     | KL        | Scale 1/8" = 1'-0" |