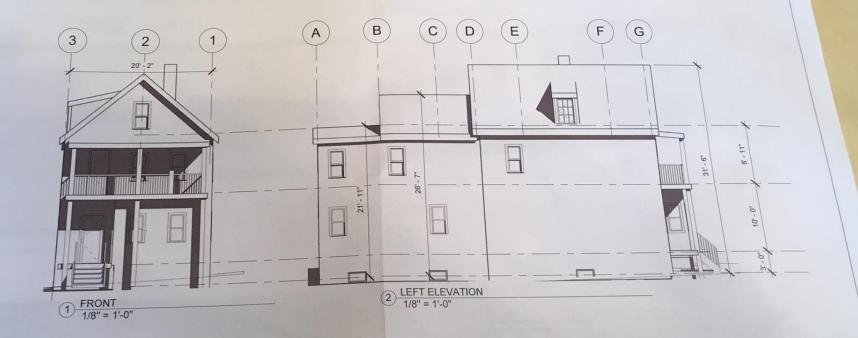

| FRONT | & | LEFT | ELE/ | TAV | IONS |
|-------|---|------|------|-----|------|
|-------|---|------|------|-----|------|

| Project number | 15552     | EV 0               |
|----------------|-----------|--------------------|
| Date           | 6/22/2016 | EX-2               |
| Drawn by       | DRV       |                    |
| Checked by     | KL        | Scale 1/8" = 1'-0" |