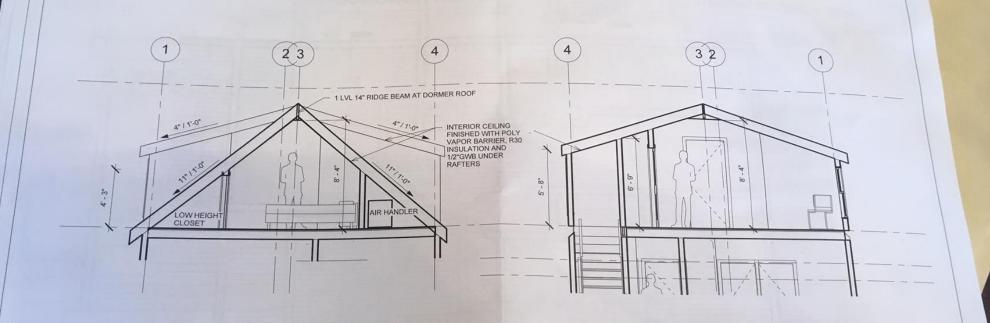

2 SECTION THROUGH BEDROOM 1 1/4" = 1'-0" 1/4" = 1'-0"

KANAYO LALA-P.E. 37 OLD VILLAGE ROAD, ACTON, MA 01720 LIC.#33710-C(EXP 6/30/18)

KANAYOLALA@GMAIL.COM / 978 337 5252

McDONOUGH HOME 22 WESLEY PARK, SOMERVILLE, MA

| SECTION        | NS       |                    |
|----------------|----------|--------------------|
| Project number | 15552    |                    |
| Date           | 1/7/2016 | A3                 |
| Drawn by       | DRV      | 7.10               |
| Checked by     | KL       | Scale 1/4" = 1'-0" |