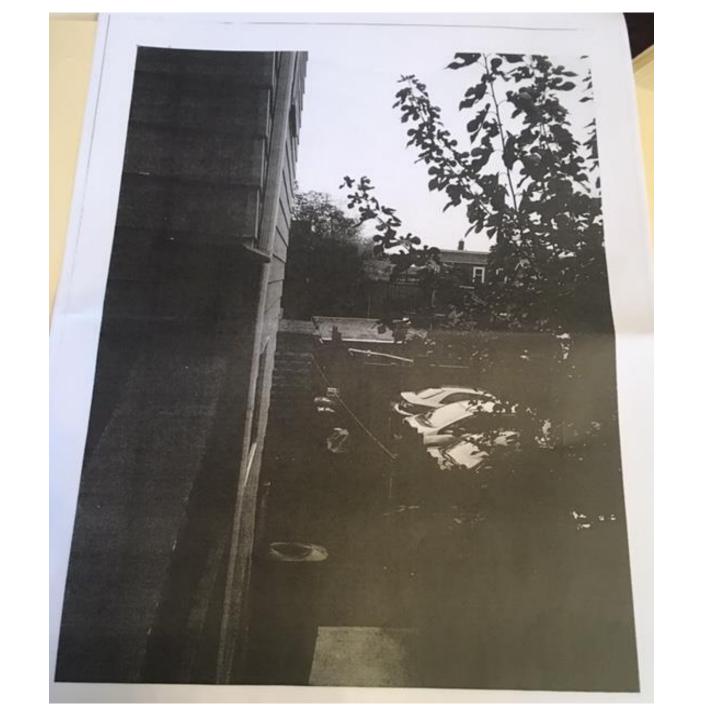

| FRONT | & | LEFT | ELE/ | TAV | IONS |
|-------|---|------|------|-----|------|
|-------|---|------|------|-----|------|

| Project number | 15552     | EV 0               |
|----------------|-----------|--------------------|
| Date           | 6/22/2016 | EX-2               |
| Drawn by       | DRV       |                    |
| Checked by     | KL        | Scale 1/8" = 1'-0" |