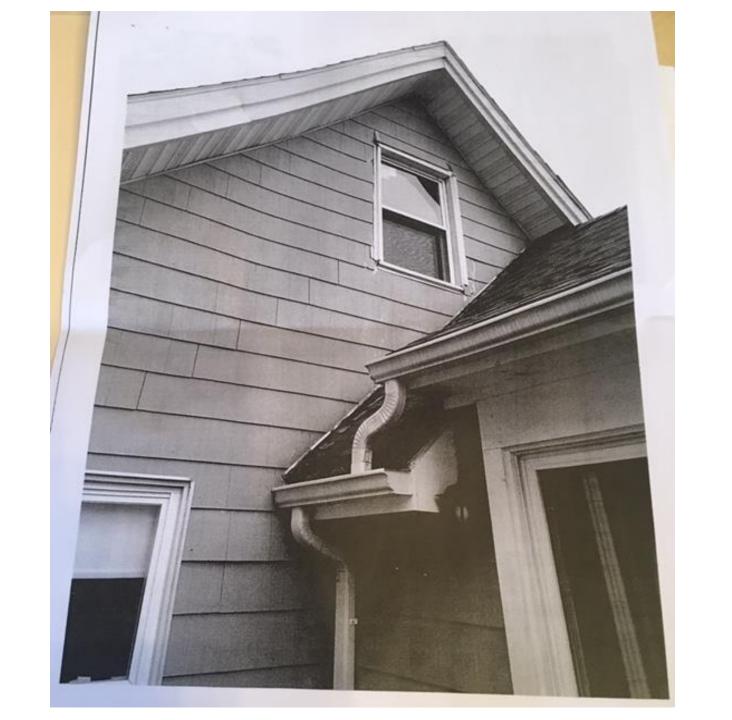

| FRONT | & | LEFT | ELE/ | TAV | IONS |
|-------|---|------|------|-----|------|
|-------|---|------|------|-----|------|

| Project number | 15552     | EV 0               |
|----------------|-----------|--------------------|
| Date           | 6/22/2016 | EX-2               |
| Drawn by       | DRV       |                    |
| Checked by     | KL        | Scale 1/8" = 1'-0" |